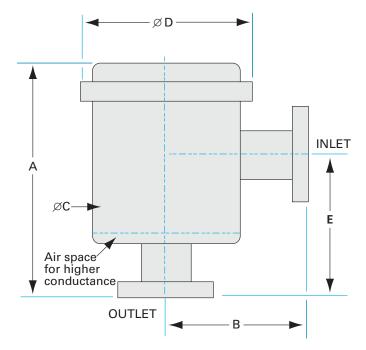

Similar Image

| Dimensions<br>(in inches) |       |
|---------------------------|-------|
| Dim A                     | 8.65" |
| Dim B                     | 3.65" |
| Dim C                     | 4"    |
| Dim D                     | 4.80" |
| Dim E                     | 6.04" |

#### FTA-4-2002-NWB-CS

| Parameters         | Specifications                     |
|--------------------|------------------------------------|
| Trap Type          | Metal Sieve Trap                   |
| Sieve Material     | Copper                             |
| Port Orientation   | Right Angle                        |
| Flange Size / Type | DN 50 ISO-KF                       |
| Trap Body Size     | 4" OD                              |
| Body Material      | 304 Stainless                      |
| Vacuum Range       | 1 · 10 <sup>-8</sup> mbar to 1 bar |
| Temperature Range  | -20 °C to 180 °C                   |
| Weight             | 6.5 lbs                            |