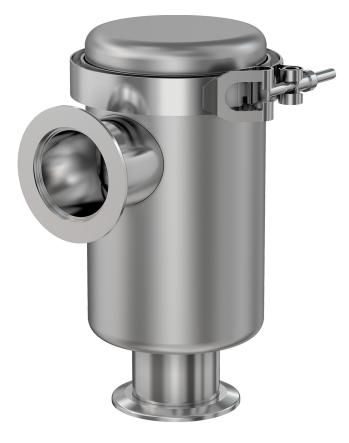

# Angle copper sieve trap NW-50 angle metal sieve trap, 4" body

Part number: FTA-4-2002-NWB-CS

#### FTA-4-2002-NWB-CS

| Parameters         | Specifications                     |
|--------------------|------------------------------------|
| Trap Type          | Metal Sieve Trap                   |
| Sieve Material     | Copper                             |
| Port Orientation   | Right Angle                        |
| Flange Size / Type | DN 50 ISO-KF                       |
| Trap Body Size     | 4" OD                              |
| Body Material      | 304 Stainless                      |
| Vacuum Range       | 1 · 10 <sup>-8</sup> mbar to 1 bar |
| Temperature Range  | -20 °C to 180 °C                   |
| Weight             | 6.5 lbs                            |