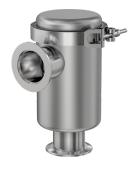

# Angle copper sieve trap NW-50 angle metal sieve trap, 4" body

Part number: FTA-4-2002-NWB-CS

#### FTA-4-2002-NWB-CS

| Parameters         | Specifications                     |
|--------------------|------------------------------------|
| Trap Type          | Metal Sieve Trap                   |
| Sieve Material     | Copper                             |
| Port Orientation   | Right Angle                        |
| Flange Size / Type | DN 50 ISO-KF                       |
| Trap Body Size     | 4" OD                              |
| Body Material      | 304 Stainless                      |
| Vacuum Range       | 1 · 10 <sup>-8</sup> mbar to 1 bar |
| Temperature Range  | -20 °C to 180 °C                   |
| Weight             | 6.5 lbs                            |